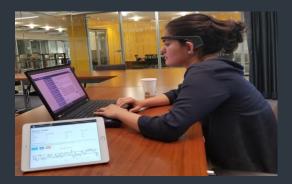

## **HOW IT WORKS?**

- The learner puts on the EEG headband
- The alpha, beta and gamma waves are observed and analyzed while the student is rotated though the content in five different learning strategies
- The Brainiak<sup>™</sup> App records the brainwave data in real time
- The Big Data AI software finds the learner's best learning strategy
- The brainwave report is generated and the content is presented in the best learning strategy